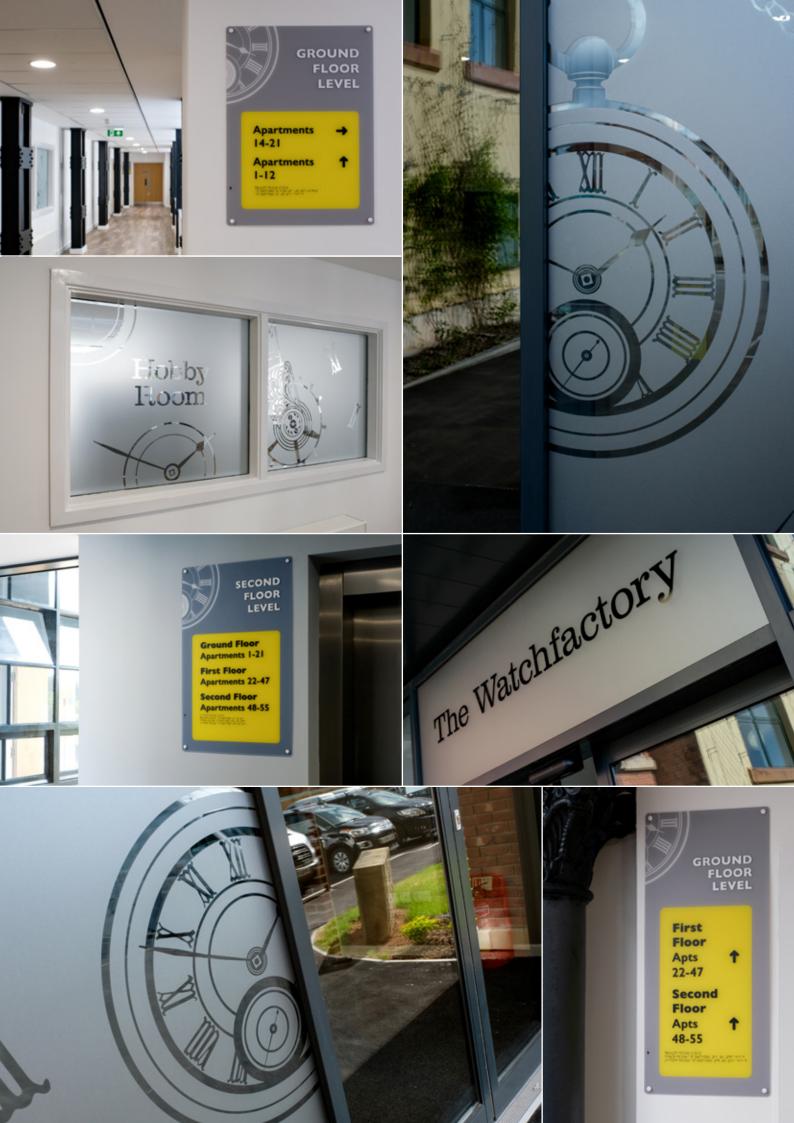

## FIRST ARK GROUP - THE WATCHFACTORY

First Ark Group came to us with a new and exciting project - turning the old Watchfactory in Prescot (Prescot Watches) into aged 55 and over living accommodation.

In keeping with the building, it was decided we would 're-draw' or 'stylise' the watches that were made in The Watchfactory itself and incorporate these on the signage and throughout the building.

CDP brought in design and branding agency Gingerhead to produce these visuals and designs and then work in tandem with CDP on the project. The designs were incredibly effective and universally liked by ourselves, the client and the residents of The Watchfactory.

CDP then produced all signage to be Equality Act-compliant and suitable for visually impaired residents. The signs included a 3mm frosted acrylic with a matt finish, print reversed on clear backed in white and applied to the rear of the board, radius corners, braille and tactile text and yellow text box suitable for dyslexic residents and installed with screw caps.

## Other elements of the project included:

- Wayfinding and indicator signage
- Window and door manifestations
- External post and panel signage

The client's needs were met efficiently, on-time and in budget, leading to a happy customer and residents.