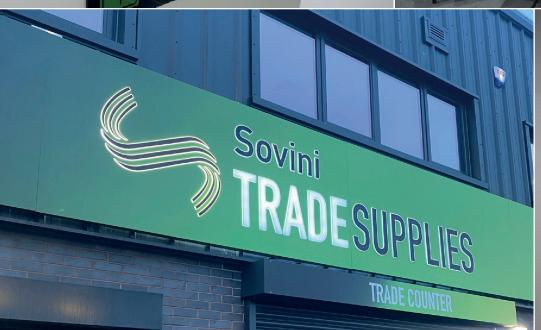

## The Signage:

The external building sign spans almost 19meters long x 1.5meters heigh, produced from fret cut aluminium trays, full print coverage to the face and pushed through 8mm acrylic logo's that illuminate via multiple LED modules in housing trays behind.

An incredible visual impact is achieved by the sheer scale and incredible design of this sign.