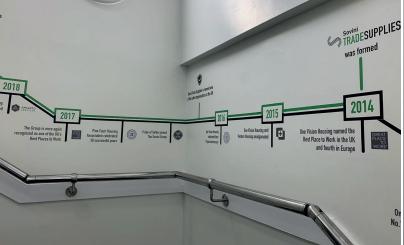

## The internal signage included:

- Various high-tac wall wraps and manifestations with 10mm acrylic logo's and bespoke elements
- Internal acrylic wayfinding signage
- Internal brushed aluminium office signage
- Bespoke high-tac Sovini Trade Supplies timeline fitted up the staircase