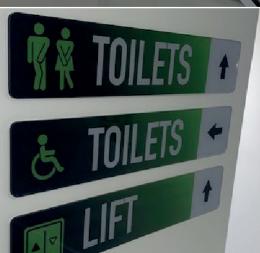

## The internal signage included:

- Various high-tac wall wraps and manifestations with 10mm acrylic logo's and bespoke elements
- Internal acrylic wayfinding signage
- Internal brushed aluminium office signage
- Bespoke high-tac Sovini Trade Supplies timeline fitted up the staircase