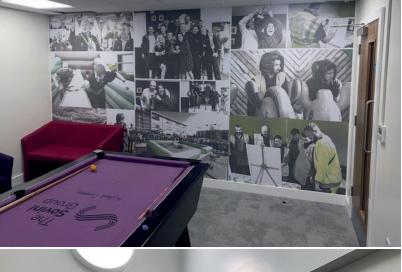

## The internal signage included:

- Various high-tac wall wraps and manifestations with 10mm acrylic logo's and bespoke elements
- Internal acrylic wayfinding signage
- Internal brushed aluminium office signage
- Bespoke high-tac Sovini Trade Supplies timeline fitted up the staircase